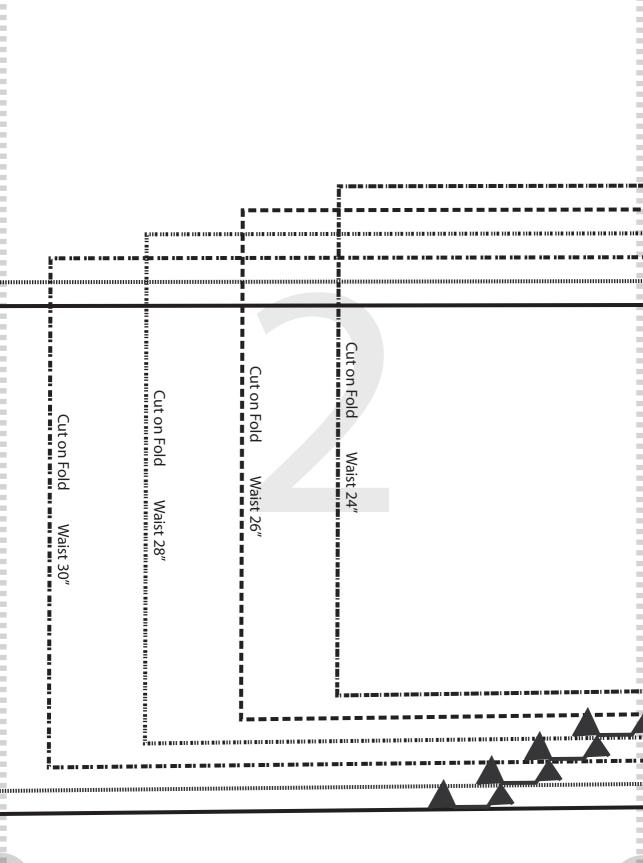

## A4 & USA LETTER SIZE PAPER LAYOUT

Cut on Fold Waist 32"

Cut on Fold Waist 34"

Wearing History
#4001

S
Skirt Belt
Cut 1 on fold Self
Cut 1 on fold Interfacing

(if desired)