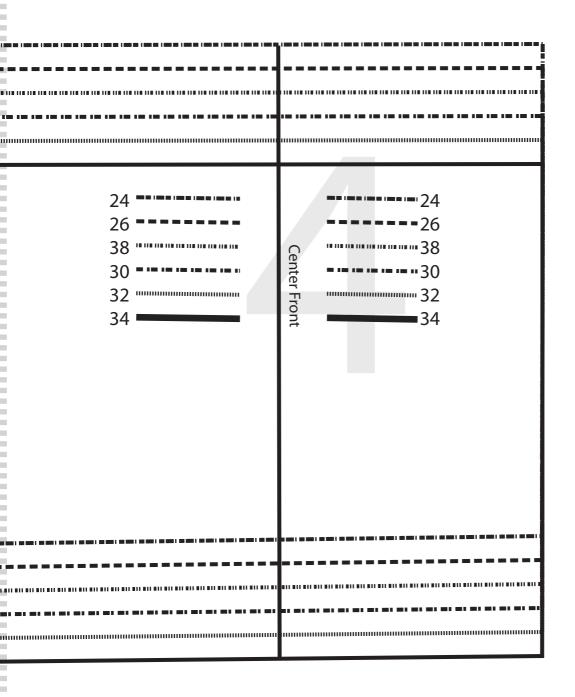

## A4 & USA LETTER SIZE PAPER LAYOUT

Cut on Fold Waist 32"

Cut on Fold Waist 34"

Wearing History
#4001

S
Skirt Belt
Cut 1 on fold Self
Cut 1 on fold Interfacing

(if desired)