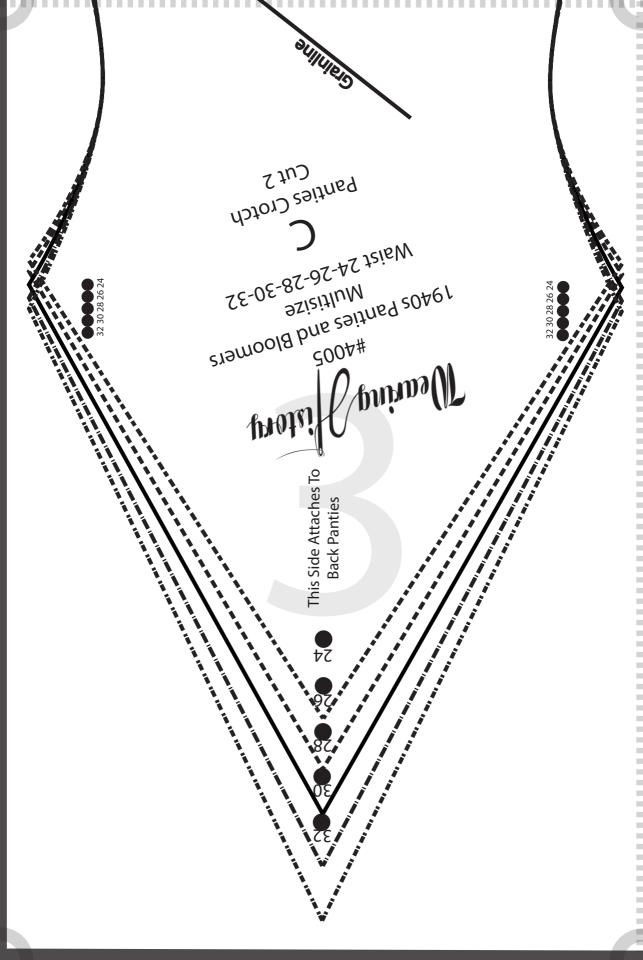

**Correction to 4005-**1940's Panties & Bloomers 1940's Panties & Bloomers
For patterns purchased before 6/20/16. -Please remove the crotch piece from your pattern pack and replace with this crotch piece. -Please tape the lower left and right fronts to the PANTIES FRONT piece for a correction on the notches. Thank you, and sorry for the inconvenience. 100% SCALE OR "ACTUAL It has been brought to our SIZE." DO NOT SELECT attention that the period "FIT" OR THE PATTERN original pattern this was WILL NOT GO TOGETHER. based on had a crotch piece was not symmetrical. This piece replaces the prior piece. 1 We also include another correction we found. 1" Grid for Scale Many apologies that this was not caught before 2 releasing the pattern. 3 This Side Attaches To **Front Panties** 