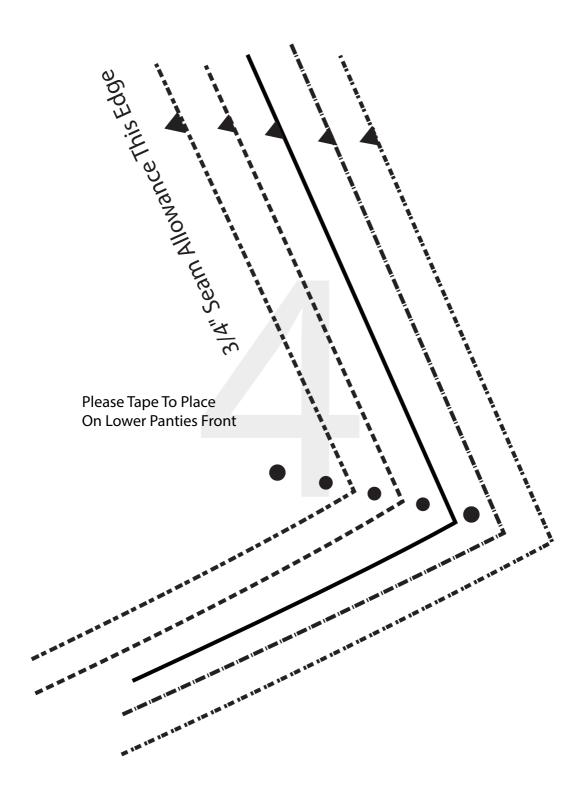

**Correction to 4005-**1940's Panties & Bloomers 1940's Panties & Bloomers
For patterns purchased before 6/20/16. -Please remove the crotch piece from your pattern pack and replace with this crotch piece. -Please tape the lower left and right fronts to the PANTIES FRONT piece for a correction on the notches. Thank you, and sorry for the inconvenience. 100% SCALE OR "ACTUAL It has been brought to our SIZE." DO NOT SELECT attention that the period "FIT" OR THE PATTERN original pattern this was WILL NOT GO TOGETHER. based on had a crotch piece was not symmetrical. This piece replaces the prior piece. 1 We also include another correction we found. 1" Grid for Scale Many apologies that this was not caught before 2 releasing the pattern. 3 This Side Attaches To **Front Panties** 