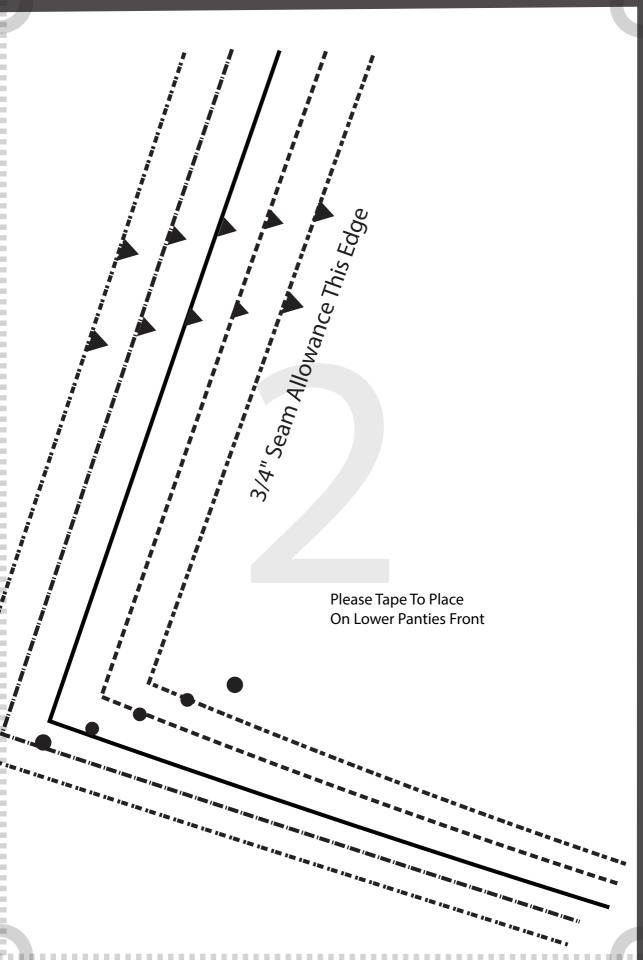

**Correction to 4005-**1940's Panties & Bloomers 1940's Panties & Bloomers
For patterns purchased before 6/20/16. -Please remove the crotch piece from your pattern pack and replace with this crotch piece. -Please tape the lower left and right fronts to the PANTIES FRONT piece for a correction on the notches. Thank you, and sorry for the inconvenience. 100% SCALE OR "ACTUAL It has been brought to our SIZE." DO NOT SELECT attention that the period "FIT" OR THE PATTERN original pattern this was WILL NOT GO TOGETHER. based on had a crotch piece was not symmetrical. This piece replaces the prior piece. 1 We also include another correction we found. 1" Grid for Scale Many apologies that this was not caught before 2 releasing the pattern. 3 This Side Attaches To **Front Panties** 